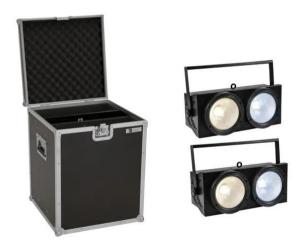

#### **EUROLITE Audience Blinder 2x100W LED COB CW/WW**

Audience blinder, wide beam, warm/cold white

- Energy-saving, durable and environmentally friendly
- 2 powerful LEDs 100 W COB (chip-on-board) 2in1 BCL CW/WW (homogenous color mix)
- Strobe effect
- 3 integrated show programs
- The device is cooled by cooling fan
- Control via DMX; sound to light via microphone; master/slave function; stand-alone
- Preprogrammed in Light'J; Light Captain; Colorchief
- Flicker-free
- Variable color temperature 3200 K 6400 K
- With mounting bracket
- 4 digit 7-segment LED display
- Mains input and output for power linking up to 8 units