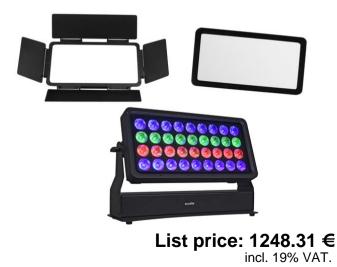

## Set Multiflood Pro IP RGBW Wash MK2 + Diffusor Cover 40° + Barndoors

Art. No.: 20000906 GTIN: 4026397698664

<u>eurolite</u>®

Set Multiflood Pro IP RGBW Wash MK2 + Diffusor Cover 40° + Barndoors

Art. No.: 20000906 GTIN: 4026397698664

## EUROLITE Multiflood Pro IP RGBW Wash MK2

Bright outdoor spot with RGBW LEDs and W-DMX

- Integrated W-DMX transceiver for wireless DMX Control
- 36 powerful LEDs 8 W high-power 4in1 QCL RGBW (homogenous color mix)<BR>4 segments controlled separately
- Direct color selection for 27 preset colors
- The device is cooled by low-noise cooling fan
- Control via stand-alone; IR remote control; DMX; W-DMX by wireless solution; Master/slave function; wired remote control
- Preprogrammed in Light Captain; EASY SHOW 1; EASY SHOW 2; EASY SHOW 3; Light'J
- With a beam angle of 14°
- With Omega bracket
- OLED display