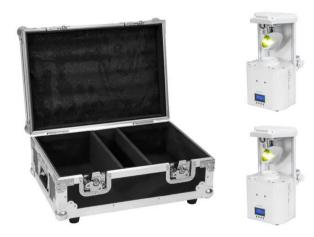

# Set 2x LED TSL-350 Scan COB white + Case

**Art. No.: 20000983** GTIN: 4026397704426

List price: 950.81 € incl. 19% VAT.

## Set 2x LED TSL-350 Scan COB white + Case

**Art. No.: 20000983** GTIN: 4026397704426

#### **EUROLITE LED TSL-350 Scan COB wh**

Handy scanner with 60 W COB LED, gobo and color wheel

- Compact design
- 1 powerful LED 60 W COB (chip-on-board) cold white (CW)
- Positioning within
- Color wheel; gobo wheel with rotating gobos; focus manual
- Dimmer electronic
- Color wheel with 7 dichroic filters plus open<BR>half colors selectable, Rainbow effect with adjustable speed
- Gobo wheel with rotating gobos, 7 gobos and open<BR>slot-in gobo system for easy gobo replacement
- Shake effect
- Integrated show programs
- The device is cooled by cooling fan
- Preprogrammed in Light'J; Light Captain; EASY SHOW 2; EASY SHOW 3