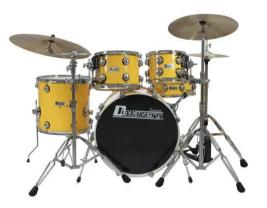

# DS-620 Drum Set, yellow

Five-piece drum set with hardware

### Features:

| Five-piece drum set with | hardware |
|--------------------------|----------|
|--------------------------|----------|

- 8-ply maple shells, wrapped
- Free floating mounting brackets for toms Package contents
- 1 x bass-drum, 1 x snare-drum, 1 x floortom, 2 x tom tom, 1 x key, 2 x drumstick, 4 x stand, 1 x seat, 1 x single-Pedal, 1 x mounting material