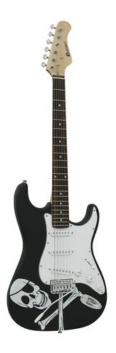

## **DIMAVERY ST-203 E-Guitar, skull 1**

E-guitar satin black with skull motive

Art. No.: 26211011 GTIN: 4026397335279

#### Features:

- Color: satin black, scull with bones
- ST style
- Construction: bolt-on neck
- Body: Basswood
- Neck: Maple, 648 mm
- Fingerboard: Rosewood, 22 frets
- Pick-up: 3 x single coil
- Bridge: "S" style tremolo chrom
- 5-way PU selector
- Controls: 1 x volume, 2 x tone
- Hardware: chrome
- Incl. guitar bag and strap
- Incl. 1 cable, 1 set of strings and 1 set of picks