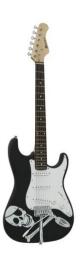

## ST-203 E-Guitar, skull 1

E-guitar satin black with skull motive

**Art. No.: 26211011** GTIN: 4026397335279

## Features:

- Color: satin black, scull with bones

- ST style

Construction: bolt-on neck

- Body: Basswood

- Neck: Maple, 648 mm

Fingerboard: Rosewood, 22 frets

- Pick-up: 3 x single coil