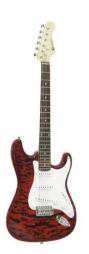

# ST-203 E-Guitar, wild red

E-guitar

### Features:

- Color: wild red
- ST style
- Construction: bolt-on neck
- Body: basswood
- Neck: maple
- Fingerboard: blackwood, 22 frets
- Scale: 648 mm
- Pick-up: 3 x single coil
- Bridge: "S"style tremolo chrom
- PU-selector: 5-way switch
- Controls: 1 x volume, 2 x tone
- Hardware: chrome
- Incl. guitar bag and strap
- Incl. 1 cable, 1 set of strings and 1 set of picks Package contents
- 1 x body