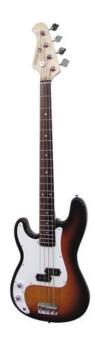

## **DIMAVERY PB-320 E-Bass LH, sunburst**

E-bass for left handers

Art. No.: 26221035

GTIN: 4026397681673

List price: 177.31 €

incl. 19% VAT.

## **Technical specifications:**

| Pickup:            | 1 x Split single coil                                          |  |
|--------------------|----------------------------------------------------------------|--|
| Version:           | Lefthand version                                               |  |
| Neck:              | Bolt-on neck made of maple,<br>Fingerboard: Blackwood 21 frets |  |
| Body:              | 4/4 JBform<br>Limewood painted                                 |  |
| Pickguard:         | White                                                          |  |
| Scale length:      | 864 mm                                                         |  |
| Nut width:         | 42 mm                                                          |  |
| Number of strings: | 4                                                              |  |
| Regulator:         | 1 x volume, 1 x sound                                          |  |
| Bridge:            | JB-style                                                       |  |
| Hardware:          | Chromium-plated                                                |  |
| Color:             | Sunburst, high-gloss, painted                                  |  |
|                    |                                                                |  |