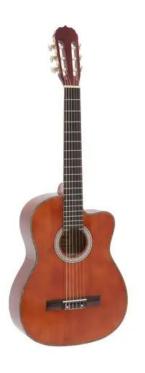

# **DIMAVERY CN-400 classical guitar cutaway**

Classical guitar 4/4

Art. No.: 26235005

GTIN: 4026397423075

#### Features:

- Color: natural
- Top: spruce
- Body: sapele with cutaway
- Neck: nato
- Fingerboard: rosewood
- Bridge: rosewood
- Incl. guitar bag

### **Technical specifications:**

| Neck:   | Nato,<br>Fingerboard: rosewood 18 frets |
|---------|-----------------------------------------|
| Body:   | 4/4<br>Multilayer plywood               |
| Bridge: | Rosewood                                |
| Тор:    | Spruce                                  |
| Color:  | Nature                                  |