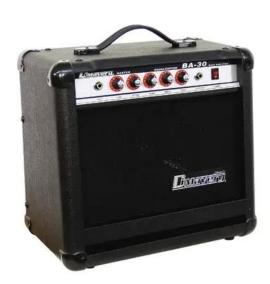

# **DIMAVERY BA-30 Bass Amplifier 30W**

30 W RMS guitar amplifier

**Art. No.: 26363030** GTIN: 4026397201536

**List price: 141.61 €** 

incl. 19% VAT.

### Features:

- Guitar input with gain control
- Output for signal processing with further devices
- Rugged wooden housing with synthetic leather coating, plastic corners, carrying handle and rubber feet

# **Technical specifications:**

| Power supply:      | 230 V AC, 50 Hz                                                                                                   |
|--------------------|-------------------------------------------------------------------------------------------------------------------|
| Power consumption: | 60,00 W                                                                                                           |
| Output power:      | 30 W RMS                                                                                                          |
| Power connection:  | Fixed power supply cord with safety plug                                                                          |
| Frequency range:   | 20 - 15000 Hz                                                                                                     |
| S/N ratio:         | >70 dB                                                                                                            |
| Control elements:  | Level control                                                                                                     |
| Connections:       | Input: mono via 1 x 6.3 mm plug (unbal.)  Output: headphones via 1 x 6.3 mm jack socket (stereo) mounting version |
|                    | Output: line via 1 x 6.3 mm jack socket (stereo) mounting version                                                 |

| Equalizer:         | Master: 3-band tone control |  |
|--------------------|-----------------------------|--|
| Input sensitivity: | 20 mV                       |  |
| Speaker:           | 1 x woofer 8"               |  |
| Dimensions:        | Width: 39 cm                |  |
|                    | Depth: 23 cm                |  |
|                    | Height: 38 cm               |  |
| Weight:            | 8,40 kg                     |  |