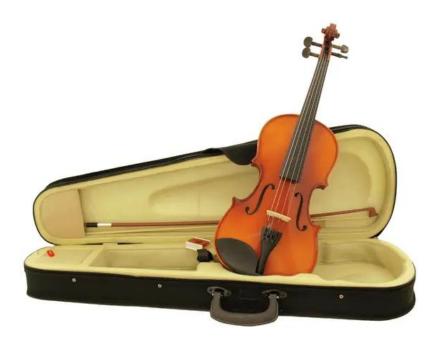

## DIMAVERY Violin 4/4 with bow, in case

Violin 4/4

GTIN: 4026397694413

#### Features:

- Wooden bow and wooden frog Package contents
- 1 x instrument, 1 x bows, 1 x rosin, 1 x case

#### **Technical specifications:**

| Body:   | 4/4<br>Maple    |
|---------|-----------------|
| Color:  | Nature, painted |
| Weight: | 1,48 kg         |