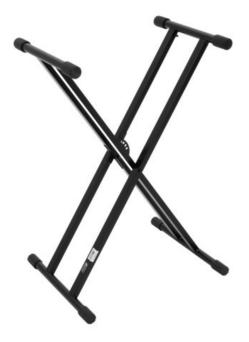

## **DIMAVERY SL-6EU Keyboard Stand**

High-quality keyboard stand with double strut

Art. No.: 26702068

#### Features:

- Sturdy double strut construction
- Adjustable rubber pads for levelling out uneven floor
- Adjustable height
- Made in Europe

### Technical specifications:

| Maximum load:          | 50 kg                            |  |
|------------------------|----------------------------------|--|
| Height:                | Maximum: 95 cm<br>Minimum: 58 cm |  |
| Type (general stands): | Keyboardstand                    |  |
| Material:              | Steel                            |  |
| Color:                 | Black                            |  |
| Weight:                | 4,40 kg                          |  |