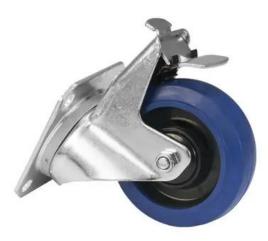

# **Description:**

The ROADINGER swivel castor RD-100B, equipped with a double-function brake and a housing made of galvanized chromated sheet steel, has a blue elastic castor with a diameter of 100 mm and a hub width of 40 mm.

The hole pattern measures  $80 \times 60$  mm and has a clear width of 42 mm. The load capacity per set (4 rolls) is 200 kg.

#### Features:

- Double-action brake (wheel and swivel)
- Housing made of steel, zinc-plated
- Blue elastic tyre Ø 100 mm, hub width 36 mm
- Hole pattern 80 x 60 mm, clear span 42 mm
- Carrying capacity: 200 kg per set (4 castors)