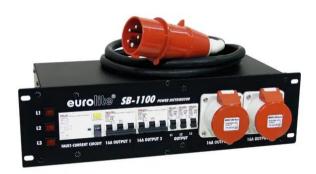

### SB-1100 Power Distributor 32A

Practical 32 A distributor in 483 mm housing (19")

**Art. No.: 30248375** GTIN: 4026397521634

#### Features:

- Specially designed for larger distribution needs
- With M6 earthing screw in order to ground a rigg if necessary
- (19") 48.3 cm rack installation 3 U
- For further information about this product, please refer to the Data Sheet under "Downloads"
  - Package contents
- 1 x device. 1 x user manual