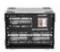

## **EUROLITE SBM-63 Power Distributor**

63 A power distributor with multimeter

Art. No.: 30248410 GTIN: 4026397551334

### Features:

- Input: 1 x 63 A CEE
- Outputs: 8 x safety sockets, 4 x 5-pin CEE 16 A
- 3 x FI circuit breaker 63 A, 0.03 A for safety sockets and CEE sockets
- 8 x circuit breaker C16 A 1 Ph, 4 x circuit breaker C16 A 3 Ph
- 3-phase measuring of voltages from 100-380 V/AC
- Current and frequency display
- Rugged, stackable enclosure

## **Technical specifications:**

| Power supply:     | 230/380 V AC, 50 Hz                                                    |
|-------------------|------------------------------------------------------------------------|
| Power connection: | Mains input via CEE 63A 5-pol (M) recessed mounting                    |
| Power output:     | 8 x safety contact (F), hinged lid mounting version fused              |
|                   | 4 x CEE 16A 5-pol (F) recessed mounting fused                          |
| Device fuse:      | 5 x 20 mm, F 3 A fuse replaceable<br>5 x 20 mm, T 2 A fuse replaceable |
| Protection:       | 8 x circuit breaker C 16A 1-pol<br>4 x circuit breaker C 16A 3-pol     |

|             | 3 x fault-current circuit breaker (FI) 63A/0,03A<br>4-pol |
|-------------|-----------------------------------------------------------|
| Display:    | Volts , amps , frequency                                  |
| Dimensions: | Width: 53,5 cm                                            |
|             | Depth: 42 cm                                              |
|             | Height: 40,5 cm                                           |
| Weight:     | 20,00 kg                                                  |