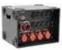

### Features:

- Input: 1 x 63 A CEE
- Outputs: 8 x safety sockets, 4 x 5-pin CEE 16 A
- 3 x FI circuit breaker 63 A, 0.03 A for safety sockets and CEE sockets
- 8 x circuit breaker C16 A 1 Ph, 4 x circuit breaker C16 A 3 Ph
- 3-phase measuring of voltages from 100-380 V/AC
- Current and frequency display
- Rugged, stackable enclosure

## **Technical specifications:**

| Power supply:     | 230/380 V AC, 50 Hz                                                    |
|-------------------|------------------------------------------------------------------------|
| Power connection: | Mains input via CEE 63A 5-pol (M) recessed mounting                    |
| Power output:     | 8 x safety contact (F), hinged lid mounting version fused              |
|                   | 4 x CEE 16A 5-pol (F) recessed mounting fused                          |
| Device fuse:      | 5 x 20 mm, F 3 A fuse replaceable<br>5 x 20 mm, T 2 A fuse replaceable |
| Protection:       | 8 x circuit breaker C 16A 1-pol<br>4 x circuit breaker C 16A 3-pol     |

|             | 3 x fault-current circuit breaker (FI) 63A/0,03A<br>4-pol |
|-------------|-----------------------------------------------------------|
| Display:    | Volts , amps , frequency                                  |
| Dimensions: | Width: 53,5 cm                                            |
|             | Depth: 42 cm                                              |
|             | Height: 40,5 cm                                           |
| Weight:     | 20,00 kg                                                  |