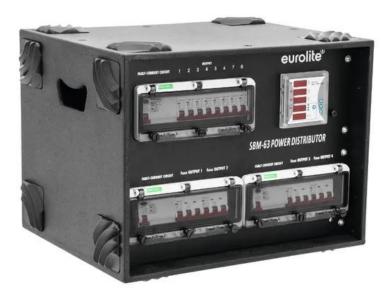

## **EUROLITE SBM-63 Power Distributor**

63 A power distributor with multimeter

Art. No.: 30248410 GTIN: 4026397551334

### Features:

- Input: 1 x 63 A CEE
- Outputs: 8 x safety sockets, 4 x 5-pin CEE 16 A
- 3 x FI circuit breaker 63 A, 0.03 A for safety sockets and CEE sockets
- 8 x circuit breaker C16 A 1 Ph, 4 x circuit breaker C16 A 3 Ph
- 3-phase measuring of voltages from 100-380 V/AC
- Current and frequency display
- Rugged, stackable enclosure

## **Technical specifications:**

| Power supply:     | 230/380 V AC, 50 Hz                                                    |
|-------------------|------------------------------------------------------------------------|
| Power connection: | Mains input via CEE 63A 5-pol (M) recessed mounting                    |
| Power output:     | 8 x safety contact (F), hinged lid mounting version fused              |
|                   | 4 x CEE 16A 5-pol (F) recessed mounting fused                          |
| Device fuse:      | 5 x 20 mm, F 3 A fuse replaceable<br>5 x 20 mm, T 2 A fuse replaceable |
| Protection:       | 8 x circuit breaker C 16A 1-pol<br>4 x circuit breaker C 16A 3-pol     |

|             | 3 x fault-current circuit breaker (FI) 63A/0,03A<br>4-pol |
|-------------|-----------------------------------------------------------|
| Display:    | Volts , amps , frequency                                  |
| Dimensions: | Width: 53,5 cm                                            |
|             | Depth: 42 cm                                              |
|             | Height: 40,5 cm                                           |
| Weight:     | 20,00 kg                                                  |