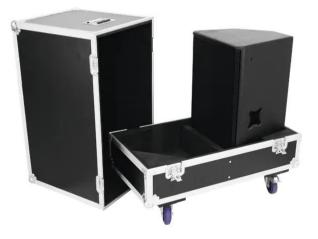

## Flightcase 2x PAS-215

Hood case with castors, PRO version

# Flightcase 2x PAS-215

Hood case with castors, PRO version

### Features:

- High-quality workmanship with plywood multi-layer glued 9 mm, black, laminated
- Interior with foam padding<BR>cover with foam padding
- Removable cover
- Aluminum profile frames 30mm with rounded edges
- 2 hinged, chromium plated case handles
- 4 high-quality butterfly locks
- 4 x castors with 2 locking brakes
- For further information about this product, please refer to the Data Sheet under "Downloads"