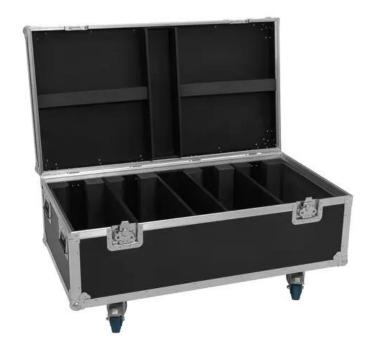

## **ROADINGER Flightcase 4x Multiflood Pro**

Trunk case with castors, HIGHLINE version

**Art. No.: 31005167** GTIN: 4026397736045

List price: 772.31 €

incl. 19% VAT.

## Features:

- With 4 device compartments
- High-quality workmanship with birch multiplex 9,8 mm, black, laminated
- Interior with foam padding
- Cover with foam padding
- Aluminum profile frames 30mm with rounded edges
- 4 hinged, chromium plated case handles
- 4 chrome tip-over locks
- 2 high-quality butterfly locks
- 4 x castors with 2 locking brakes
- Branded hardware
- For further information about this product, please refer to the Data Sheet under "Downloads"

## Technical specifications:

| Maximum load:            | 100 kg                            |
|--------------------------|-----------------------------------|
| Aluminum profile frames: | 30 mm                             |
| Case handle:             | 4 pc/pcs                          |
| Stop hinge:              | 4 pc/pcs                          |
| Lock:                    | Butterfly lock: 2 pc/pcs          |
| Transport aid:           | 4 x castors with 2 locking brakes |
| Use of brands:           | Branded hardware                  |

| Material:              | Birch multiplex, 9,8 mm; birch multiplex |
|------------------------|------------------------------------------|
| Color:                 | Black, laminated; dark brown, laminated  |
| Device compartment:    | 21,5 cm x 55,5 cm x 28 cm                |
| Accessory compartment: | 11,5 cm x 53,5 cm x 28 cm                |
| Inside dimensions:     | 105,5 cm x 56 cm x 37 cm                 |
| Dimensions:            | Width: 110 cm                            |
|                        | Depth: 61 cm                             |
|                        | Height: 53 cm                            |
| Weight:                | 35,35 kg                                 |