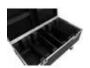

## Features:

- With 4 device compartments
- High-quality workmanship with birch multiplex 9,8 mm, black, laminated
- Interior with foam padding
- Cover with foam padding
- Aluminum profile frames 30mm with rounded edges
- 4 hinged, chromium plated case handles
- 4 chrome tip-over locks
- 2 high-quality butterfly locks
- 4 x castors with 2 locking brakes
- Branded hardware
- For further information about this product, please refer to the Data Sheet under "Downloads"

| Material:              | Birch multiplex, 9,8 mm; birch multiplex |
|------------------------|------------------------------------------|
| Color:                 | Black, laminated; dark brown, laminated  |
| Device compartment:    | 21,5 cm x 55,5 cm x 28 cm                |
| Accessory compartment: | 11,5 cm x 53,5 cm x 28 cm                |
| Inside dimensions:     | 105,5 cm x 56 cm x 37 cm                 |
| Dimensions:            | Width: 110 cm                            |
|                        | Depth: 61 cm                             |
|                        | Height: 53 cm                            |
| Weight:                | 35,35 kg                                 |