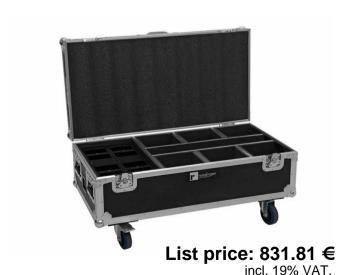

## Flightcase 6x AKKU IP UP-4 Plus HCL Spot WDMX with charging function

Trunk case with castors

**Art. No.: 31005215** GTIN: 4026397707403

## Features:

- Interior with foam padding
- Aluminum profile frames 25mm with rounded edges
- 4 hinged, chromium plated case handles
- Edge mounting handle
- 2 chrome tip-over locks
- 2 high-quality butterfly locks with shut-off function
- 4 x castors with 2 locking brakes
- 4 x built-in stacking trays in the cover Package contents
- 1 x case, 1 x power cord, 1 x user manual