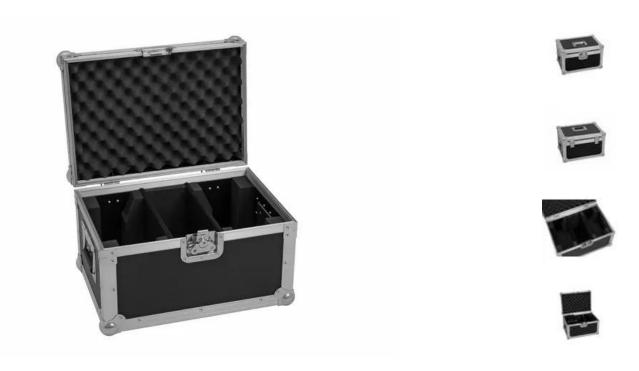

## **ROADINGER Flightcase 2x LED CLS-9 QCL RGB/WW 9x7W**

Trunk case, HIGHLINE version

Art. No.: 31005221 GTIN: 4026397726688

List price: 439.11 €

incl. 19% VAT.

## Features:

- High-quality workmanship with birch multiplex 7 mm, black
- Interior with foam padding<BR>cover with foam padding
- Aluminum profile frames 32mm with rounded edges
- 3 hinged, chromium plated case handles
- 1 high-quality butterfly lock
- Branded hardware
- For further information about this product, please refer to the Data Sheet under "Downloads"

## **Technical specifications:**

| Aluminum profile frames: | 32 mm                            |
|--------------------------|----------------------------------|
| Case handle:             | 3 pc/pcs                         |
| Lock:                    | Butterfly lock: 1 pc/pcs         |
| Use of brands:           | Branded hardware                 |
| Material:                | Birch multiplex, 7 mm, laminated |
| Color:                   | Black                            |
| Dimensions:              | Width: 48,5 cm                   |
|                          | Depth: 30,5 cm                   |
|                          | Height: 35 cm                    |
| Weight:                  | 8,30 kg                          |