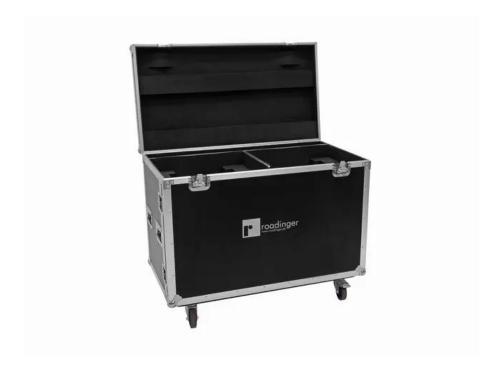

## **ROADINGER Flightcase 2x IP PLH/PLB 420**

Trunk case with castors

Art. No.: 31005228

List price: 1188.81 €

incl. 19% VAT.

## Features:

- With 2 device compartments
- With 1 accessory compartment
- Interior with foam padding<BR>cover with foam padding
- Aluminum profile frames 35mm with rounded edges
- 4 hinged, chromium plated case handles
- 4 chrome tip-over locks
- 6 high-quality butterfly locks with shut-off function
- 4 x castors with 2 locking brakes
- 4 x built-in stacking trays in the cover
- For further information about this product, please refer to the Data Sheet under "Downloads"

## **Technical specifications:**

| Maximum load:            | 100 kg                                                                                               |
|--------------------------|------------------------------------------------------------------------------------------------------|
| Aluminum profile frames: | 35 mm                                                                                                |
| Case handle:             | 4 pc/pcs                                                                                             |
| Stop hinge:              | 4 pc/pcs                                                                                             |
| Lock:                    | Butterfly lock: 6 pc/pcs with shut-off function                                                      |
| Transport aid:           | <ul><li>4 x castors with 2 locking brakes</li><li>4 x built-in stacking trays in the cover</li></ul> |
| Color:                   | Black, laminated                                                                                     |