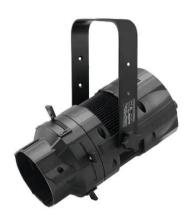

### LED PFE-50 3000K Profile Spot

Handy stage spotlight with 50 W COB LED in modular construction system, CRI >80

Art. No.: 40001800

## LED PFE-50 3000K Profile Spot

Handy stage spotlight with 50 W COB LED in modular construction system, CRI >80  $\,$ 

#### Features:

- Modular construction kit that can be customized to individual preferences
- 4 shutter blades
- Dimmer and strobe, master/slave functions adjustable via optional DMX interface
- Dimmable
- 1 powerful LED 50 W COB (chip-on-board) warm white (WW)
- The device is cooled by cooling fan
- Control via on/off switch on device; master/slave function
- Preprogrammed in LED PC-Control 512; Light Captain; Light'J
- Flicker-free
- With a beam angle of 19°
- Very high color rendering index (CRI)
- With mounting bracket
- Very quiet working noise
- For application areas such as: Trade fair and shop fitting; installation; theater; rental
- Application possibility: Suspended; on stand