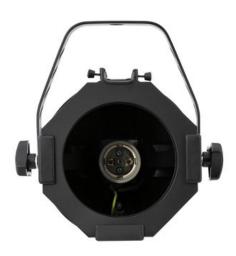

### EUROLITE ML-30 Multi Lens, black

Small, powerful, wow!

Art. No.: 41600160 GTIN: 4026397180725

#### Features:

- Light output of a conventional PAR 30 spot with less power consumption
- Ideal for theatres, large stages and mobile use
- Stable die-cast housing
- With color-filter frame
- Optional barndoors