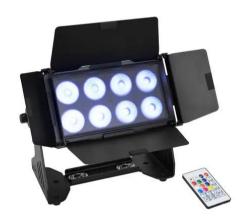

### Multiflood IP 8x10W RGBW Wash

Silent IP65 LED floodlight with RGBW color mixing, diffuser cover, barn doors and IR remote control

Art. No.: 41606250 GTIN: 4026397724196

List price: 474.81 € incl. 19% VAT.

### Multiflood IP 8x10W RGBW Wash

Silent IP65 LED floodlight with RGBW color mixing, diffuser cover, barn doors and IR remote control

**Art. No.: 41606250** GTIN: 4026397724196

#### Features:

- Additional frost filter provides a wide, soft and homogeneous light
- 4 barn doors to avoid blinding the audience and for protection during transport
- 8 powerful LEDs 10 W SMD 5050 4in1 QCL RGBW (homogenous color mix)
- Color blend stepless; color change adjustable; color fade adjustable; Dimmer electronic; Dimmer speed (step response) with adjustable response; white balance
- Strobe effect
- 36 integrated show programs
- The device is cooled by passive convection cooling
- Control via stand-alone; DMX; master/slave function; IR remote control; RDM
- Preprogrammed in Light Captain; LED PC-Control 512; Light'J; Colorchief
- Flicker-free
- With a beam angle of 10°
- With mounting bracket; with omega bracket