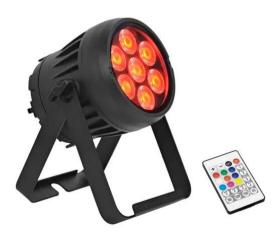

### **AKKU IP PAR 7 QCL CRMX MK2**

IP65 battery-powered spotlight with RGBW LEDs, CRMX, frost filters and IR remote control

**Art. No.: 41700793** GTIN: 4026397727623

List price: 593.81 € incl. 19% VAT.

### **AKKU IP PAR 7 QCL CRMX MK2**

IP65 battery-powered spotlight with RGBW LEDs, CRMX, frost filters and IR remote control

**Art. No.: 41700793** GTIN: 4026397727623

#### Features:

- Integrated wireless receiver for CRMX operation
- Two additional frost filters provide a soft, homogeneous light
- Battery operation up to 9h depending on program used
- 7 powerful LEDs 8 W SMD 9080 4in1 QCL RGBW (homogenous color mix)
- Emergency lighting function in case of power failure; color blend stepless; color change adjustable; color fade adjustable; Dimmer electronic; Dimmer speed (step response) with adjustable response; white balance; Energy-saving mode
- Strobe effect
- 36 integrated show programs
- Direct color selection for 15 preset colors
- The device is cooled by passive convection cooling
- Control via stand-alone; master/slave function; IR remote control;
  DMX; W-DMX by wireless solution; CRMX by LumenRadio; RDM
- Preprogrammed in Light'J; Light Captain; Colorchief
- Flicker-free
- With a beam angle of 6°