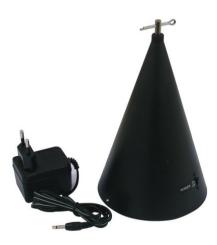

### MB-1005 Battery & adaptor motor

Indispensable accessory

## MB-1005 Battery & adaptor motor

Indispensable accessory

#### Features:

- Suitable for driving mirror balls up to a maximum weight of 1 kg
- This weight corresponds with a diameter of 20 cm for the EUROLITE mirror balls
- 1 rotation per minute
- Operated via battery or optional power unit
- Suitable battery: Mono D, 1.5 V
- Power unit not included in the delivery
- For professional use, e.g. in discotheques and in public places, the EN DIN 15560 norms have to be considered