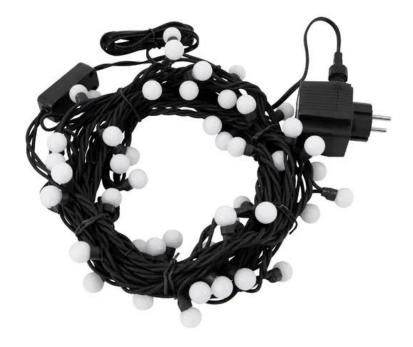

## **EUROLITE LED Marble Garland 80LEDs SC red/blue**

Light chain with little LED balls and various red/blue programs

**Art. No.: 50499105** GTIN: 4026397457582

# Features:

- Can also be used as indirect illumination
- 80 LEDs, each enclosed in a translucent, lightly satined hard plastic sphere
- Switching Colors (SC): uninterruptedly switches color in a given period of time
- Memory function saves last setting when switching off
- 80 powerful LEDs R/B
- 9 integrated show programs
- Suitable for outdoor use
- For application areas such as: Party room; decoration; restaurants, bars and hotels
- Silent operation
- Application possibility: Suspended

## **Technical specifications:**

| _                  |                                         |
|--------------------|-----------------------------------------|
| Power supply:      | 230 V AC, 50 Hz                         |
|                    | 24V AC                                  |
| Power consumption: | 6,50 W                                  |
| IP classification: | IP44                                    |
| Power connection:  | Fixed power supply cord with AC adapter |
| Number of lamps:   | 80 pieces                               |
|                    | 10 cm Distance between the lamps        |
|                    |                                         |

| LED type:             | 80 x R/B                                     |
|-----------------------|----------------------------------------------|
| Dimensions:           | Length: 800 cm                               |
| Weight:               | 0,57 kg                                      |
| Noise classification: | Class 0 (no noise at all)                    |
| Special product:      | Not designed for household room illumination |
| Intended use:         | Show effect lighting                         |