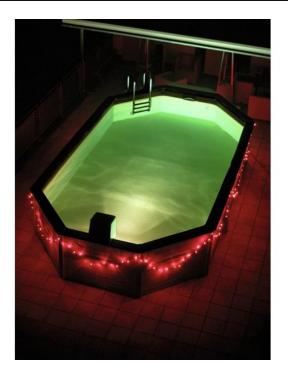

## EUROLITE LED garland 230V 200 red LEDs w.C.

Exclusive LED light chain for stylish deco effects!

#### Features:

- Light chain with 200 red LEDs
- Intergrated controller for selecting various effects
- 24,5 meters long with 10-meter feed line with power unit

#### **Technical specifications:**

| 230 V AC, 50 Hz                              |
|----------------------------------------------|
| 10,00 W                                      |
| 200                                          |
| 120°                                         |
| Feed line 10 m                               |
| Light chain 24.5 m                           |
| 2.5 kg                                       |
|                                              |
| Not designed for household room illumination |
| Show effect lighting                         |
|                                              |