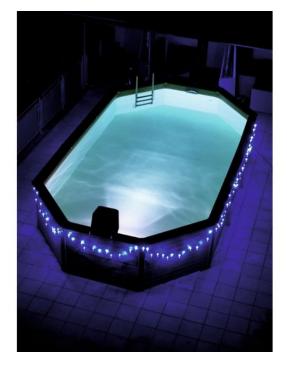

## EUROLITE LED garland 230V 200 blue LEDs w.C.

Exclusive LED light chain for stylish deco effects!

Art. No.: 50499246

#### Features:

- Light chain with 200 blue LEDs
- Intergrated controller for selecting various effects
- 24.5 meters long with 10-meter feed line with power unit