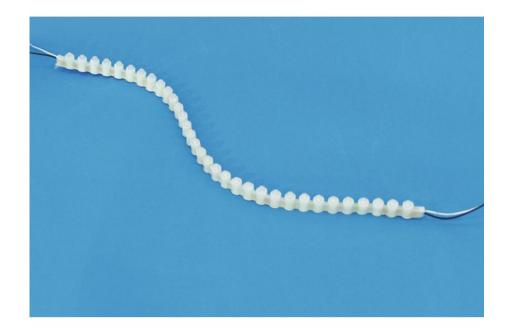

# **EUROLITE Silicone-Ribbon 33 LEDs 12V blue**

Realize your creative ideas!

Art. No.: 50530605

GTIN: 4026397312027

### Features:

- Flexible silicone LED strip for decorative lighting
- Suitable for outdoor applications, IP44
- 33 LEDs, 33 cm length
- Countless possibilities for use: window dressing, party room decoration, on fairs for product presentation, indoor & outdoor advertisement, signs, toys, arts & crafts, sport items, on clothing
- Mounting clips included
- Wires for direct connection to a 12 V PSU (not included)