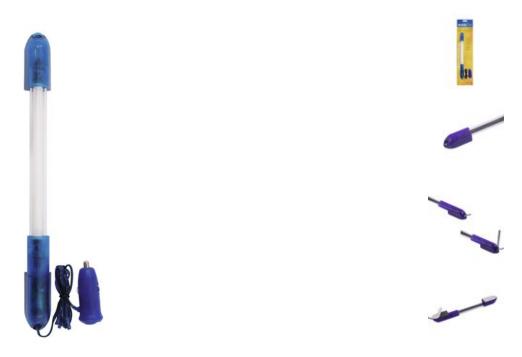

# **EUROLITE Tube complete fixture 30cm 12V Cig blue**

Interior lighting for automobiles

Art. No.: 50605320

GTIN: 4026397283020

#### Features:

- With cigarette lighter plug and 100 cm cable
- Various deco-possibilities
- Available in 8 colors and 6 sizes
- UV-version available in 6 sizes
- Mounting materials enclosed

### **Technical specifications:**

| Power consumption:      | 2,90 W                                       |
|-------------------------|----------------------------------------------|
| Dimensions:             | Length: 30 cm                                |
|                         | Width: 2,5 cm                                |
|                         | Height: 2,5 cm                               |
| Dimensions (L x W x H): | 300 x 25 x 25 mm                             |
| Weight:                 | 0.19kg                                       |
| Legal specifications    |                                              |
| Special product:        | Not designed for household room illumination |
| Intended use:           | Show effect lighting                         |
|                         |                                              |