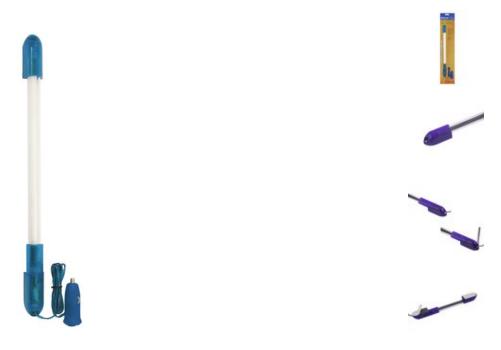

# **EUROLITE Tube complete fixture 38cm 12V Cig. blue**

Interior lighting for automobiles

Art. No.: 50605330

GTIN: 4026397283181

#### Features:

- With cigarette lighter plug and 100 cm cable
- Various deco-possibilities
- Available in 8 colors and 6 sizes
- UV-version available in 6 sizes
- Mounting materials enclosed