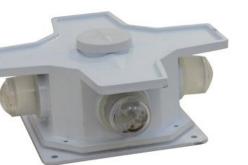

### EUROLITE LED wall fix star 230V 4x1W white 6400K

Absolute eyecatcher

Art. No.: 50630400 GTIN: 4026397359633

#### Features:

- LED sconce for permanent installation
- Aluminum die-cast sconce with from four sides illuminating LEDs
- Perfect for decorative and illumination purposes (i.e. in stairways, cinemas, theatres, corridors or hallways, showrooms, etc.)
- Available in 3 LED color variations and 2 different color temperatures of the white LEDs
- Advantages of high-power LED technology: extreme light output, long life, low power consumption, defacto maintenance free

#### **Technical specifications:**

| Power supply:           | 230 V AC, 50 Hz   |  |
|-------------------------|-------------------|--|
| Power consumption:      | 14,00 W           |  |
| Dimensions:             | Width: 18,5 cm    |  |
|                         | Depth: 18,5 cm    |  |
|                         | Height: 8 cm      |  |
| LED number:             | 4                 |  |
| LED type:               | 1 W               |  |
| Color temperature:      | 6400 K            |  |
| Dimensions (L x W x H): | 185 x 185 x 80 mm |  |
| Weight:                 | 0.55 kg           |  |
|                         |                   |  |