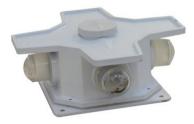

#### Features:

- LED sconce for permanent installation
- Aluminum die-cast sconce with from four sides illuminating LEDs
- Perfect for decorative and illumination purposes (i.e. in stairways, cinemas, theatres, corridors or hallways, showrooms, etc.)
- Available in 3 LED color variations and 2 different color temperatures of the white LEDs
- Advantages of high-power LED technology: extreme light output, long life, low power consumption, defacto maintenance free