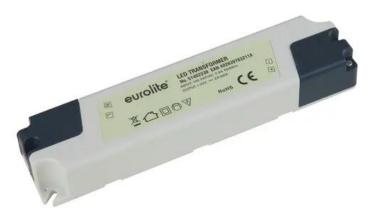

## EUROLITE Electr. LED Transformer, 24V, 2A

Stabilized LED power supply unit DC 24 V, 2 A

Art. No.: 51402238 GTIN: 4026397632118

#### Features:

- Especially for LED installations
- Input voltage AC 100-240 V
- Package contents1 x external mains adapter

## Technical specifications:

| Power supply:      | 100-240 V AC, 50/60 Hz            |
|--------------------|-----------------------------------|
| IP classification: | IP20                              |
| Protection class:  | Protection class II               |
| Power connection:  | Mains input via screw terminal    |
| Power output:      | Screw terminal                    |
| Housing color:     | White matte                       |
| Controls:          | Overload; short-circuit; overheat |
| Output:            | 24 V DC, stabilized; 2 A;         |
| Material:          | Plastic                           |
| Dimensions:        | Length: 18 cm                     |
|                    | Width: 4 cm                       |
|                    | Height: 2,5 cm                    |