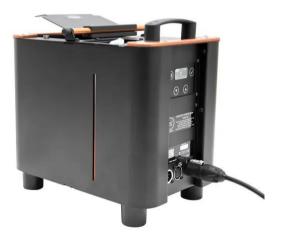

## HAZER<sup>2</sup>- the cube Smoke Machine

350-watt hazer with DMX/RDM, air discharge angle adjustable

Art. No.: 51700160 GTIN: 4026397716139

# HAZER<sup>2</sup>- the cube Smoke Machine

350-watt hazer with DMX/RDM, air discharge angle adjustable