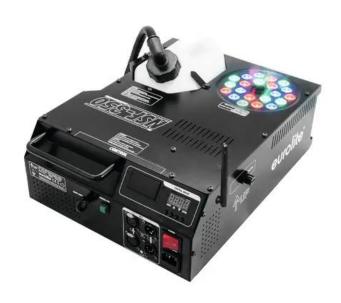

# **EUROLITE NSF-350 LED Hybrid Spray Fogger**

DMX fog machine with 1500 W, LED illumination, vertical fog output

**Art. No.: 51701977** GTIN: 4026397513387

List price: 474.81 €

incl. 19% VAT.

### Features:

- LED light effect with fog spouter in one device
- Your all-in-one solution with powerful vertical smoke output
- Output nozzle with RGB LED illumination for impressive effect presentations
- Additional button for manual activation
- 21 powerful LEDs 3 W R/G/B
- Color selection; color change adjustable
- Strobe effect
- Output distance: Approx. 6 m
- With level indication
- Operates on water-based fluid
- Removable tank
- Control via DMX; stand-alone; wireless remote control
- Preprogrammed in Light´J; LED PC-Control 512; Light Captain
- For application areas such as: Stage; theater; rental
- Application possibility: Standing