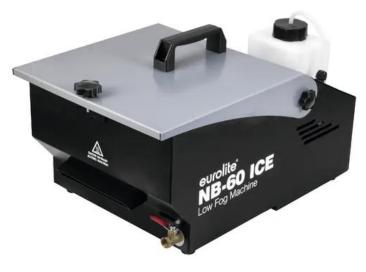

### **EUROLITE NB-60 ICE Low Fog Machine**

Compact low fog machine with 600 W, timer, ice cube cooling

Art. No.: 51701984 GTIN: 4026397606270

#### Features:

- Compact low fog machine
- A tank full and 2 kg ice will last for approx. 1.5 hours of fogging
- Adjustable timer with interval, duration and output volume
- Continuous output
- Manual fog output
- Water drainage valve system allows for easy cleanup
- Rugged metal housing
- Short warm-up time
- Output distance: Approx. 3 m
- With level indication
- Operates on water-based fluid
- Removable tank
- Control via wired remote control
- For application areas such as: Wedding/gala/events; stage; theater; video and photography
- Application possibility: Standing
- Package contents
- 1 x device, 1 x user manual, 1 x remote control, 1 x container, 1 x filter

| Power connection:     | Fixed power supply cord with safety plug |
|-----------------------|------------------------------------------|
| Device fuse:          | 5 x 20 mm, F 4 A fuse replaceable        |
| Warm-up time:         | Approx. 2 min                            |
| Output distance:      | Approx. 3 m                              |
| Tank capacity:        | 1,2 I water-based fluid removable tank   |
| Fluid consumption:    | Approx. 12 ml/min                        |
| Ice chamber:          | 2 kg                                     |
| Control:              | Wired remote control                     |
| Housing color:        | Black; silver                            |
| Heater:               | 590 W                                    |
| Controls:             | Overheat                                 |
| Dimensions:           | Width: 32 cm                             |
|                       | Depth: 26 cm                             |
|                       | Height: 26 cm                            |
| Weight:               | 7,45 kg                                  |
| Noise classification: | Class 2 (slight noise)                   |
|                       | · • · · ·                                |