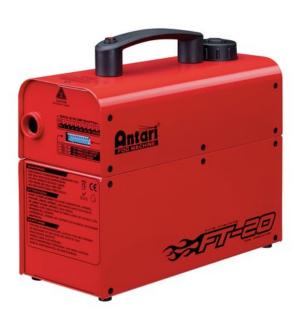

## **ANTARI FT-20 Fogger**

Battery-powered fog machine for fire drills and show events

Art. No.: 51702606 GTIN: 4719850652852

## Features:

- Portable fog machine specifically designed for fire training purposes
- Handle-mounted button for operation
- Adjustable output volume
- Up to 11 minutes operation off mains power possible
- Permanent operation possible via optional ANTARI FT-20S Power Base (No. 51702608)
- For use with Antari's FLM-05 fluid
- Compact metal housing with carry handle
- Red paint finish
- Delivery in a flightcase
- Very short warm-up time
- Operates on water-based fluid
- Control via stand-alone; DMX; wired remote control (optional)
- Built with NEUTRIK connector

### Logistic

EAN / GTIN: 4719850652852

Weight: 14,50 kg Length: 0.43 m Width: 0.31 m Heigth: 0.35 m

| Warm-up time:      | 1 sec                                             |
|--------------------|---------------------------------------------------|
| Tank capacity:     | 0,4 I water-based fluid                           |
| Fluid consumption: | Approx. 16 ml/min                                 |
| DMX input:         | 1 x 3-pin XLR (M) mounting version                |
| Control:           | Stand-alone; DMX; wired remote control (optional) |
| Housing color:     | Red                                               |
| Use of brands:     | Built with NEUTRIK connector                      |
| Color:             | Red                                               |
| Dimensions:        | Width: 10,8 cm                                    |
|                    | Depth: 29,3 cm                                    |
|                    | Height: 23,8 cm                                   |
| Weight:            | 13,30 kg                                          |
| Device             |                                                   |
| Battery pack type: | 1 x lead 12 V,                                    |