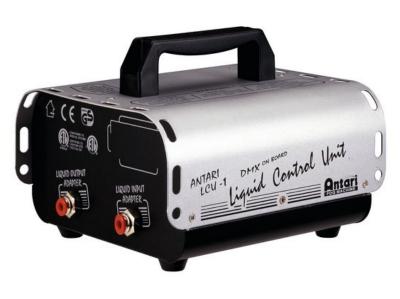

## **ANTARI LCU-1 Liquid control unit**

Practical fluid distributor with DMX interface

#### Features:

- Ultimate fluid distributor for e.g. for club installations with several Antari machines
- For use with Antari's: Z-1200II, ICE-101, S-100II, S-200
- DMX interface
- Control via DMX or the remote control of the machine used
- Also suitable for the Z-8 timer remote control