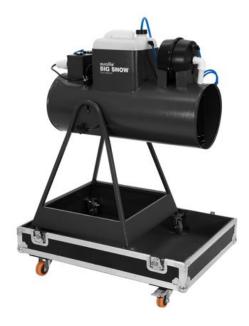

# **EUROLITE Big Snow Machine**

Snow cannon for big events incl. flightcase

**Art. No.: 51706330** GTIN: 4026397638288

### Features:

- Produces very large amounts of snow for any party
- Easy operation: simply fill in snow fluid and switch on
- Sturdy metal housing
- Base with swivel castors (2 of which with locking brakes)
- Suitable fluid: EUROLITE Snowfluid
- Delivery includes flightcase for touring
- Output distance: Approx. 3 m
- Big tank capacity
- Control via on/off switch on device

| Control:       | On/off switch on device |  |
|----------------|-------------------------|--|
| Housing color: | Grey                    |  |
| Device         |                         |  |
| Dimensions:    | Width: 62 cm            |  |
|                | Depth: 80 cm            |  |
|                | Height: 1,14 m          |  |
| Weight:        | 21,20 kg                |  |
| Case           |                         |  |
| Dimensions:    | Width: 68 cm            |  |
|                | Depth: 94 cm            |  |
|                | Height: 1,31 m          |  |
| Weight:        | 38,5 kg                 |  |