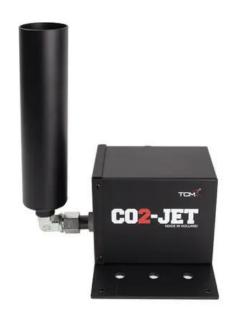

# TCM FX CO2 Jet

Produces up to 8 m long fog bursts, adjustable shooting angle

**Art. No.: 51708100** GTIN: 8719699077232

List price: 1248.31 €

incl. 19% VAT.

### **Description:**

The Confettimaker's CO2 jet is an easy-to-use CO2 smoke shooter.

The CO2 jet will be activated by a 230V power source and can therefore be operated very easy by a 230V power switch like the The Confettimaker FX-Control (51708250). If you like to operate by DMX you can use a The Confettimaker DMX Switchpack (51708260, 51708265) in combination with a any DMX controller.

#### Features:

- Add a bonus to the party with some funky smoke
- Designed to generate enourmous amounts of smoke
- Suitable for CO2 bottles with dip tube
- The shooting angle can be adjusted steplessly
- Activated by a 230V power source
- Output distance: Approx. 8 m
- Control via plug and play
- Made in Europe
- For application areas such as: Carnival