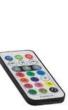

#### Features:

- 2 laser diodes project hundreds of red and green laser beams
- Dimmer electronic; color macros adjustable
- Laser; multi beam effect; strobe effect
- 7 integrated show programs
- The device is cooled by cooling fan
- Control via IR remote control; stand-alone; DMX; master/slave function; sound to light via microphone; QuickDMX via USB (optional); CRMX by LumenRadio via USB (optional); W-DMX by wireless solution via USB (optional)
- Preprogrammed in Light Captain; EASY SHOW 2; Colorchief
- With mounting bracket
- 4 digit 7-segment LED display
- For application areas such as: Clubs/dancing school; party room; mobile djs / entertainer; small rental
- Application possibility: Suspended; on stand laser
- Laser class 2M <BR> does not require additional protective measures or appointment of a laser safety officer

#### Package contents

- 1 x device, 1 x user manual, 1 x power cord, 1 x remote control, 1 x battery, 1 x mounting bracket, 2 x knurled screw, 2 x washer