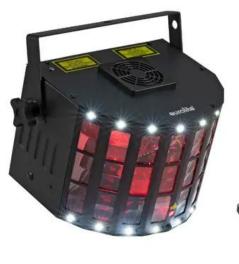

## EUROLITE LED Laser Derby MK2

DMX light effect with RG laser (2M), rotating LED derby, stroboscope and IR remote control

Art. No.: 51741079 GTIN: 4026397690019

#### Features:

- 2 laser diodes project hundreds of red and green laser beams
- Dimmer electronic; color macros adjustable
- Laser; multi beam effect; strobe effect
- 7 integrated show programs
- The device is cooled by cooling fan
- Control via IR remote control; stand-alone; DMX; master/slave function; sound to light via microphone; QuickDMX via USB (optional); CRMX by LumenRadio via USB (optional); W-DMX by wireless solution via USB (optional)
- Preprogrammed in Light Captain; EASY SHOW 2; Colorchief
- With mounting bracket
- 4 digit 7-segment LED display
- For application areas such as: Clubs/dancing school; party room; mobile djs / entertainer; small rental
- Application possibility: Suspended; on stand laser
- Laser class 2M <BR> does not require additional protective measures or appointment of a laser safety officer

#### light effect

- 4 powerful LEDs 10 W SMD 5050 R/G/B/W

#### strobes

- 16 powerful LEDs 0,6 W SMD 2835 cold white (CW)