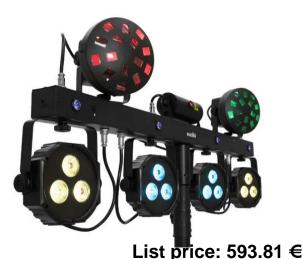

## LED KLS Laser Bar Next FX Light Set

Bar with powerful spots, UV strobe LEDs, laser (RG, 2M), QuickDMX port and carrying bag

Art. No.: 51741094 GTIN: 4026397684681

incl. 19% VAT.

# LED KLS Laser Bar Next FX Light Set

Bar with powerful spots, UV strobe LEDs, laser (RG, 2M), QuickDMX port and carrying bag

Art. No.: 51741094 GTIN: 4026397684681

#### Features:

- 2 laser diodes project hundreds of red and green laser beams
- 2 rotating derbies for mirror ball effects
- Compact lightweight
- Crossbar with integrated DMX control unit and TV spigot for tripod installation
- When fog is used, this effect becomes especially attractive
- Dimmer electronic; color blend stepless; program selection
- 26 integrated show programs
- The device is cooled by cooling fan
- Control via DMX; stand-alone; sound to light via microphone; IR remote control; QuickDMX via USB (optional); wireless footswitch (optional)
- Preprogrammed in Light Captain; EASY SHOW 2; EASY SHOW 3;
  Colorchief
- TV spigot
- With mounting bracket