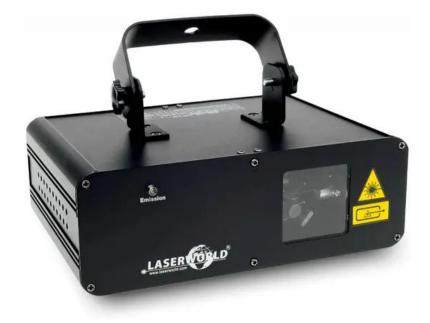

# LASERWORLD EL-400RGB MK2

Show laser class 3 with 400 mW power in red, green, blue

**Art. No.: 51743208** GTIN: 7640144992286

### Features:

- Control via stand-alone; sound to light via microphone; DMX
- With mounting bracket
- For application areas such as: Party room; clubs/dancing school
- Application possibility: Suspended
- For further information about this product, please refer to the Data Sheet under "Downloads"
  Package contents
- 1 x laser, 1 x user manual, 1 x power cord, 1 x key, 1 x Interlock

# **Technical specifications:**

| Power supply:      | 100-240 V AC, 50/60 Hz                                                                           |
|--------------------|--------------------------------------------------------------------------------------------------|
| Power consumption: | 30 W                                                                                             |
| IP classification: | IP20                                                                                             |
| Power connection:  | Mains input via IEC connector (M) mounting version power supply cord with safety plug (provided) |
| Laser class:       | 3B                                                                                               |
| Laser color:       | R/G/B                                                                                            |
| Laser module:      | Red (R) 110 mW 650nm                                                                             |
|                    | Green (G) 50 mW 532nm                                                                            |
|                    | Blue (B) 160 mW 445nm                                                                            |