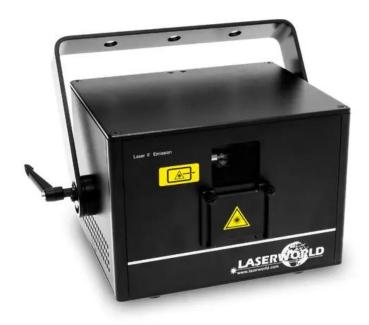

## LASERWORLD CS-2000RGB FX (2021)

Full color mixing laser with analog color modulation

**Art. No.: 51743223** GTIN: 7640144997441

### Features:

- Integrated show programs
- The device is cooled by cooling fan
- Control via stand-alone; sound to light via microphone; DMX; ILDA; master/slave function
- With mounting bracket
- 4 digit 7-segment LED display
- For further information about this product, please refer to the Data Sheet under "Downloads" Package contents
- 1 x laser, 1 x user manual, 1 x power cord, 1 x key, 1 x Interlock

#### **Technical specifications:**

| Power supply:      | 100-240 V AC, 50/60 Hz                                                                       |
|--------------------|----------------------------------------------------------------------------------------------|
| Power consumption: | 120 W                                                                                        |
| IP classification: | IP20                                                                                         |
| Protection class:  | Protection class I                                                                           |
| Power connection:  | Mains input via P-Con (blue), mounting version power supply cord with safety plug (provided) |
| Power output:      | 1 x P-Con (gray), mounting version                                                           |
| Laser class:       | 4                                                                                            |
| Laser color:       | R/G/B                                                                                        |
| Laser module:      | Red (R) 250 mW 635nm                                                                         |