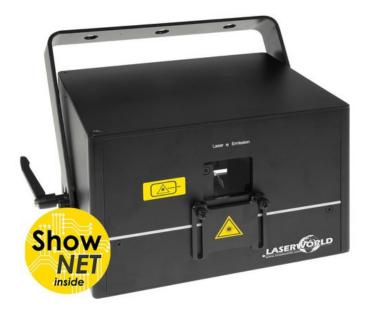

## LASERWORLD DS-3000RGB (ShowNET)

Diode laser with analog color modulation

**Art. No.: 51743254** GTIN: 7640144997328

## Features:

- Suitable for both beginners and professional users
- Multiple preset laser patterns included
- Integrated Scan Fail Safety
- Low-maintenance due to Sealed Housing Technology
- Control via stand-alone; DMX; ILDA; ArtNet; Sound to light via Microphone; Master/slave function

## **Technical specifications:**

| Power supply:      | 100-240 V AC, 50/60 Hz                         |
|--------------------|------------------------------------------------|
| Power consumption: | 80 W                                           |
| IP classification: | IP20                                           |
| Power connection:  | Mains input via P-Con (blue), mounting version |
| Laser class:       | 4                                              |
| Laser color:       | R/G/B                                          |
| Laser module:      | Green (G) 900 mW 520nm                         |
|                    | Blue (B) 1600 mW 450nm                         |
|                    | Red (R) 550 mW 638nm                           |