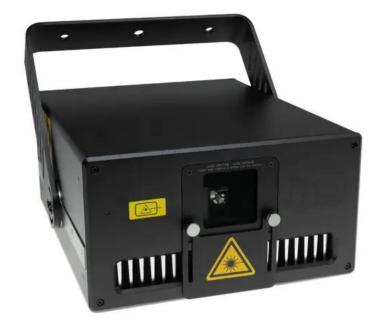

# LASERWORLD TARM 3

Weather-proof RGB & white light showlaser (class 4) with DMX

Art. No.: 51743271 GTIN: 7640144996932

### Features:

- Integrated show programs
- Control via stand-alone; DMX; ILDA; master/slave function; Art-Net
- OLED display
- For application areas such as: Clubs/dancing school; stage; theater; rental
- Application possibility: Suspended
- For further information about this product, please refer to the Data Sheet under "Downloads"
  Package contents
- 1 x laser, 1 x user manual, 1 x power cord, 1 x case, 1 x Interlock, 1 x key

# **Technical specifications:**

| Power supply:      | 100-240 V AC, 50/60 Hz                                                     |  |  |
|--------------------|----------------------------------------------------------------------------|--|--|
| Power consumption: | 170 W                                                                      |  |  |
| IP classification: | IP54                                                                       |  |  |
| Power connection:  | Mains input via IP T-Con (M) power supply cord with safety plug (provided) |  |  |
| Power output:      | 1 x IP T-Con (F)                                                           |  |  |
| Laser class:       | 4                                                                          |  |  |
| Laser color:       | R/G/B                                                                      |  |  |
| Laser module:      | Red (R) 1000 mW 637nm                                                      |  |  |
|                    | Green (G) 900 mW 520nm                                                     |  |  |