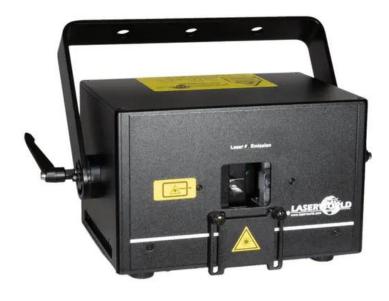

# LASERWORLD DS-1000RGB MK3

Diode showlaser with ShowNET network interface and free software

**Art. No.: 51743281** GTIN: 7640144997502

### Features:

- Integrated show programs
- The device is cooled by passive convection cooling
- Control via stand-alone; DMX; ILDA; Art-Net; master/slave function
- For further information about this product, please refer to the Data Sheet under "Downloads"

# **Technical specifications:**

| Power supply:      | 100-240 V AC, 50/60 Hz                                                                       |
|--------------------|----------------------------------------------------------------------------------------------|
| Power consumption: | 40 W                                                                                         |
| IP classification: | IP20                                                                                         |
| Power connection:  | Mains input via P-Con (blue), mounting version power supply cord with safety plug (provided) |
| Power output:      | 1 x P-Con (gray), mounting version                                                           |
| Laser class:       | 4                                                                                            |
| Laser color:       | R/G/B                                                                                        |
| Laser module:      | Red (R) 200 mW 638nm                                                                         |
|                    | Green (G) 250 mW 520nm                                                                       |
|                    | Blue (B) 700 mW 450nm                                                                        |

| Cooling:       | Passive convection cooling                             |
|----------------|--------------------------------------------------------|
| Control:       | Stand-alone; DMX; ILDA; Art-Net; master/slave function |
| Housing color: | Black                                                  |
| Dimensions:    | Width: 14 cm                                           |
|                | Depth: 20 cm                                           |
|                | Height: 11 cm                                          |
| Weight:        | 3,90 kg                                                |