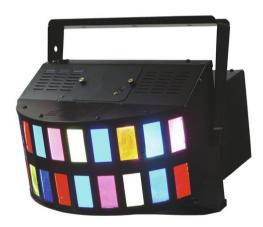

#### Features:

- Two beams exit from every lens, perform a circular movement and change the direction of movement at every bass-beat
- 2 rows of lenses with 20 differently colored glass-lenses
- In total 40 beams provide a room-filling effect
- Sound-controlled via built-in microphone
- Microphone-sensitivity adjustable via rotary-control
- Easy installation via mounting-bracket
- Thousandfold proved effect
- Very high light output
- For party rooms, small discos or mobile DJs
- Delivery in a four-color carton
- Ready for connection with safety-plug
- Easy lamp-exchange via service-lid
- For two 120 V/300 W lamps