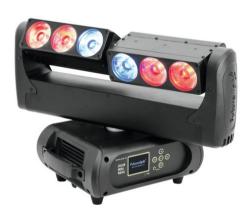

## Color Mega Wave.i LED Moving Bar

4in1 moving-head with two separately tiltable LED bars and six beams with 40 W COB LEDs

**Art. No.: 51839010** GTIN: 4026397545869

### Color Mega Wave.i LED Moving Bar

4in1 moving-head with two separately tiltable LED bars and six beams with 40 W COB LEDs

**Art. No.: 51839010** GTIN: 4026397545869

#### Features:

- With Infinity function for unlimited PAN movement
- TILT movement for each LED bar separately and steplessly adjustable
- Equipped with six 40 W LEDs with RGBW colors
- Upgrade via optional wireless receiver module for WDMX operation (Wireless Solution - made in Sweden)
- 17, 18, 20 or 39 DMX channels selectable
- Each LED can be controlled individually
- Narrow illumination angle
- Functions: built-in programs, shutter sequences, color presets for each LED independently controllable, countless RGBW colors, dimmer, strobe effect with variable speed, sound-control, Master/Slave operation
- Automatic position correction
- Exact positioning via 16 bit PAN/TILT movement resolution
- Random strobe effect
- DMX-controlled operation or stand-alone operation with Master/Slave function